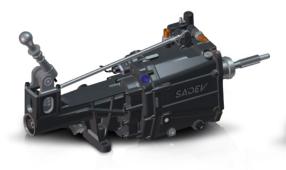

#### SHORT VERSIONS

The SCL82-17 also has a short version. Beside the end cover, the transmission has the exact same features, as described previously.

BMW FLEX DISC FLANGE

1315 U-JOINT OUTPUT FLANGE