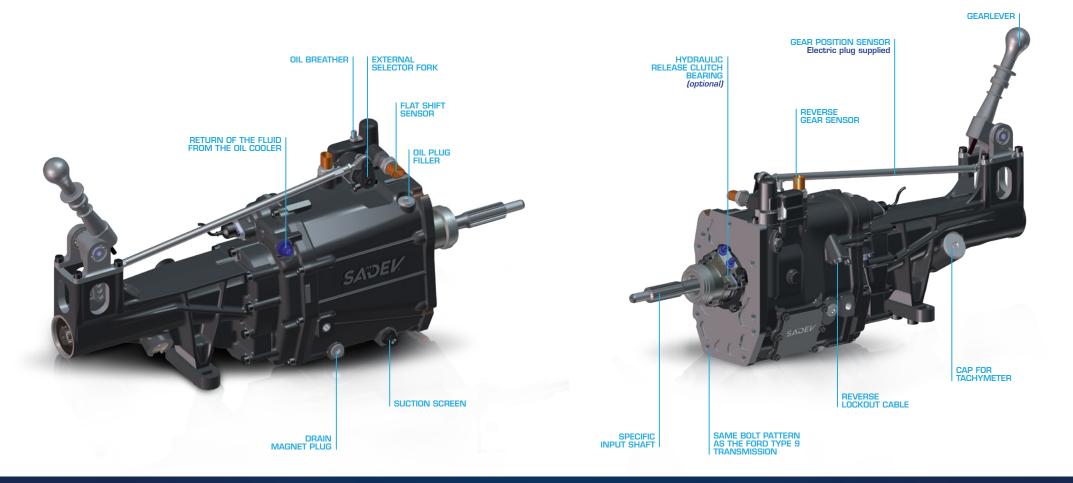

### **TECHNICAL SPECS**

6 speed sequential gearbox + 1 reverse gear

Manual sequential gear selection

Direct gear ratio : 19x20 or 19x22

Wide range of ratios available

Straight cut gears

Dog ring gear engagement

Interchangeable gear ratios

High strength carburizing steel

Gear teeth grinded with optimized profile

Shot penning on internal parts

Specific input shaft

Hydraulic clutch bearing (optional)

Reverse lockout cable

Contactless gear position sensor

Contactless flat shift sensor

Splash lubrication system

Fittings to connect external oil cooler

Oil suction screen

Magnetic drain plugs

Painted AS7G aluminum casings

Casing joint faces sealed with O'rings

1315 U-joint or BMW Guibo flex disc flange

Weight (long tail version with gearlever) : 30 Kg - 66 lbs

Weight (short version) : 27 Kg - 59 lbs