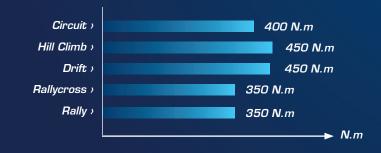

an external actuator.



## **SCL82-17** IN-LINE

- Price: The SCL82-17 is recognised in the industry for its high quality and low price.
- **Reliability:** Having sold more than 1,000 gearboxes, the SCL82-17 continues to prove its high level of reliability in many racing applications.
- > Dimensions: With its small footprint, the SCL82-17 is one of the most compact gearboxes on the market.
- > Availability: The real star of the SADEV range, the SCL82-17 offers many parts available from stock.
- > Flexibility: Thanks to its compact design, the SCL82-17 fits into most vehicles.
- > Gears: The SCL82-17 benefits from optimised gear tooth profiles for maximum efficiency.
- > Ratio selection: Optimised clutch and control shaft definition for smoother gear shifting.

### MAXIMUM ENGINE TORQUE





## ONE PASSION: VICTORY

SADEV has an exceptional record in supplying unique engineering to the most prestigious drivers and manufacturers. SADEV's products stand out for their technology, their excellence and their ambition. As precise as they are reliable, these high-tech masterpieces are the key to your victory. SADEV has just one goal: to make sure you win.



6, rue Grand'Montains - 85110 SAINT-PROUANT - FRANCE Tel: +33 (0)2 51 66 42 68 sadev@sadev-tm.com

#### A TEAM **AT YOUR SIDE**

| FRANCE         | SADEV FRANCE - sadev@sadev-tm.com                    |
|----------------|------------------------------------------------------|
| USA            | SADEV TRANSMISSIONS, INC info.usa@sadev-tm.com       |
| UK             | SWR MOTORSPORT LTD - servicesswrmotorsport@gmail.com |
| IT