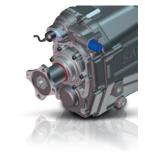

#### SHORT VERSIONS

The SCL82-17 also has a short version. Beside the end cover, the transmission has the exact same features, as described previously.

BMW FLEX DISC FLANGE

1315 U-JOINT OUTPUT FLANGE