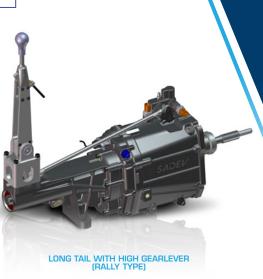

### ACCESSORIES

- > Mounting plate
- → Gear Display
- › Hydraulic paddle-shift

LONG VERSIONS

Long Tail with short gearlever (Circuit Type)