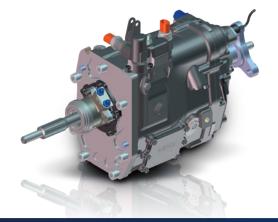

## **SCL82-17 IN-LINE**

The best seller in SADEV's in-line gearbox range, the **SCL82-17** offers an ultra-powerful, affordable solution for multiple uses. Its small size means it can fit into Caterham-type cars. Thanks to its rally, rallycross and track results, the SCL82-17 is universally recognised for its quality and robustness.

### **TECHNICAL SPECS**

6 speed sequential gearbox + 1 reverse gear

Manual sequential gear selection

Direct gear ratio : 19x20 or 19x22

Wide range of ratios available

Straight cut gears

Dog ring gear engagement

Interchangeable gear ratios

High strength carburizing steel

Gear teeth grinded with optimized profile

Shot penning on internal parts

Specific input shaft

Hydraulic clutch bearing (optional)

Reverse lockout cable

Contactless gear position sensor

Contactless flat shift sensor

Splash lubrication system

Fittings to connect external oil cooler

Oil suction screen

Magnetic drain plugs

Painted AS7G aluminum casings

Casing joint faces sealed with O'rings

1315 U-joint or BMW Guibo flex disc flange

Weight (long tail version with gearlever) : 30 Kg - 66 lbs

Weight (short version) : 27 Kg - 59 lbs