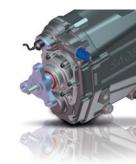

### ACCESSORIES

- > Mounting plate
- → Gear Display
- › Hydraulic paddle-shift

LONG VERSIONS

Long Tail with short gearlever (Circuit Type)